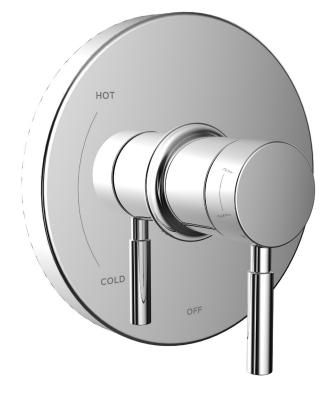

### Neo™ Pressure Balance Valve Trim

#### **FEATURES:**

- Metal lever handle
- Plastic trim plate
- Includes mounting plate and hardware