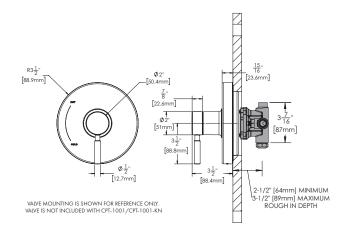

#### **VALVE OPTIONS:**

• CPV-PB: Pressure Balance Valve

Sweat & Thread Connections

• CPV-PB-PXC: Pressure Balance Valve

PEX F1807 Crimp Inlet Connections

• CPV-PB-PXE: Pressure Balance Valve

PEX F1960 Cold-Expansion Inlet

Connections

• CPV-T2: Thermostatic Valve

Sweat & Thread Connections

• CPV-T2-PXC: Thermostatic Valve

PEX F1807 Crimp Inlet Connections

• CPV-T2-PXE: Thermostatic Valve

PEX F1960 Cold-Expansion Inlet

Connections